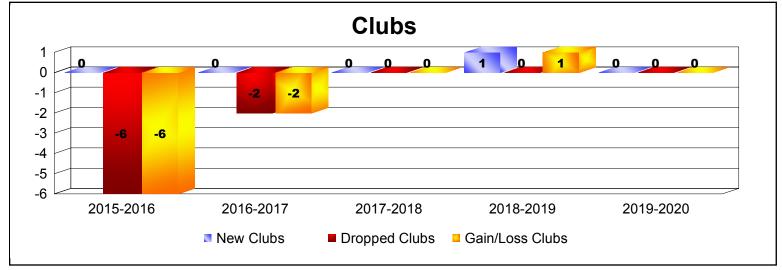

District 34 A

As of December 2019 Cumulative

| Year      | New<br>Clubs | Dropped<br>Clubs | Gain/<br>Loss<br>Clubs | New<br>Members | Charter<br>Members | Reinstate<br>Members | Transfer<br>Members | Total<br>Member<br>Added | Total<br>Members<br>Dropped | Gain/<br>Loss<br>Members |
|-----------|--------------|------------------|------------------------|----------------|--------------------|----------------------|---------------------|--------------------------|-----------------------------|--------------------------|
| 2015-2016 | 0            | -6               | -6                     | 89             | 2                  | 4                    | 2                   | 97                       | -196                        | -99                      |
| 2016-2017 | 0            | -2               | -2                     | 122            | 3                  | 5                    | 1                   | 131                      | -173                        | -42                      |
| 2017-2018 | 0            | 0                | 0                      | 84             | 12                 | 13                   | 3                   | 112                      | -146                        | -34                      |
| 2018-2019 | 1            | 0                | 1                      | 84             | 21                 | 3                    | 5                   | 113                      | -111                        | 2                        |
| 2019-2020 | 0            | 0                | 0                      | 43             | 0                  | 0                    | 0                   | 43                       | -78                         | -35                      |
| Average   | 0            | -2               | -1                     | 84             | 8                  | 5                    | 2                   | 99                       | -141                        | -42                      |