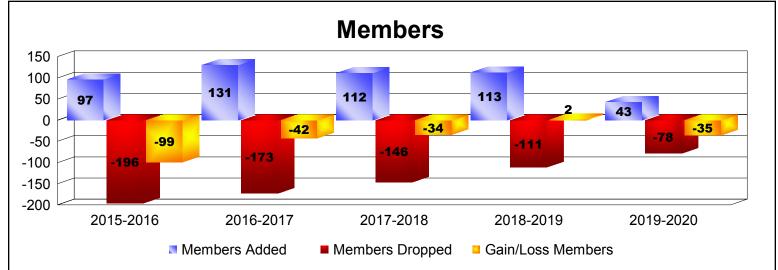

District 34 A

As of December 2019 Cumulative

| Year      | New<br>Clubs | Dropped<br>Clubs | Gain/<br>Loss<br>Clubs | New<br>Members | Charter<br>Members | Reinstate<br>Members | Transfer<br>Members | Total<br>Member<br>Added | Total<br>Members<br>Dropped | Gain/<br>Loss<br>Members |
|-----------|--------------|------------------|------------------------|----------------|--------------------|----------------------|---------------------|--------------------------|-----------------------------|--------------------------|
| 2015-2016 | 0            | -6               | -6                     | 89             | 2                  | 4                    | 2                   | 97                       | -196                        | -99                      |
| 2016-2017 | 0            | -2               | -2                     | 122            | 3                  | 5                    | 1                   | 131                      | -173                        | -42                      |
| 2017-2018 | 0            | 0                | 0                      | 84             | 12                 | 13                   | 3                   | 112                      | -146                        | -34                      |
| 2018-2019 | 1            | 0                | 1                      | 84             | 21                 | 3                    | 5                   | 113                      | -111                        | 2                        |
| 2019-2020 | 0            | 0                | 0                      | 43             | 0                  | 0                    | 0                   | 43                       | -78                         | -35                      |
| Average   | 0            | -2               | -1                     | 84             | 8                  | 5                    | 2                   | 99                       | -141                        | -42                      |